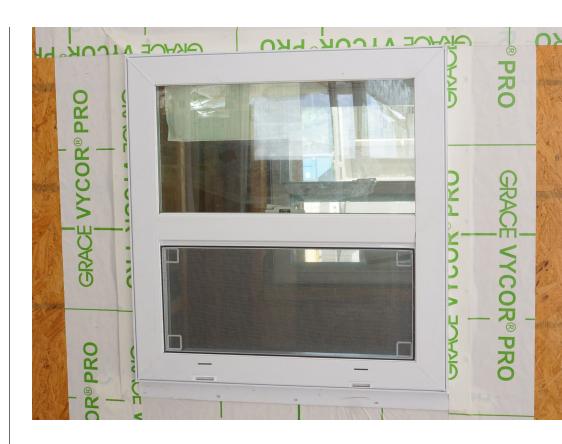

Wide application temperature range for year round versatility in any climate

Grace® Vycor® PRO flashing, with its highly conformable film and non-asphaltic, butyl-modified adhesive technology, provides premium protection against water infiltration in all critical non-roof detail areas. Vycor Pro contains no asphalt and is compatible with flexible PVC window flanges and leading sealant technologies.

### Seals Around Fasteners—

Prevents water penetration to the substrate

Give clients peace of mind with premium protection

# Highly Conformable Thin Membrane—

Easily worked into tight details with minimal build-up of multiple layers

Premium protection even in hard to work areas